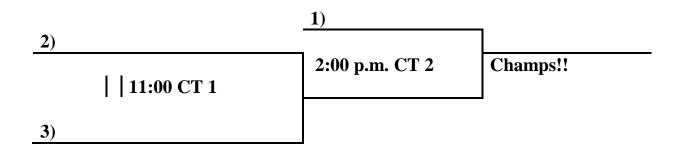

# **5th Grade Boys:**

10. GB Thunder11. Wizards12. The Advengers13. AR Storm

## <mark>Saturday:</mark>

| 12 v 13 | 3:00 CT 1 |
|---------|-----------|
| 10 V 11 | 3:00 CT 2 |
| 13 V 10 | 5:00 CT 1 |
| 11 V 12 | 5:00 CT 2 |

Sunday:

| 11 v 13 | 10:00 CT 1 |
|---------|------------|
| 10 v 12 | 10:00 CT 2 |

Seed 1 v Seed 2 12:00 CT 1 Championship

Seed 3 v Seed 4 12:00 CT 2 Consolation Game